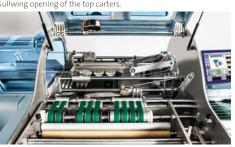

## Main characteristics

| East and flovible                                                                | Automac FF Diù spood set up (may FF nnm) allows to adant the machine to a                                                                                                                                                                                                                                                                                                                                                                                                                                                                                                                                                                                         |
|----------------------------------------------------------------------------------|-------------------------------------------------------------------------------------------------------------------------------------------------------------------------------------------------------------------------------------------------------------------------------------------------------------------------------------------------------------------------------------------------------------------------------------------------------------------------------------------------------------------------------------------------------------------------------------------------------------------------------------------------------------------|
| Fast and flexible                                                                | Automac 55 Più speed set-up (max. 55 ppm) allows to adapt the machine to a wide range of products.                                                                                                                                                                                                                                                                                                                                                                                                                                                                                                                                                                |
| In line packaging machine                                                        | Automac 55 Più can be fitted with extended in-feed conveyors and exit conveyor rollers that allow for best integration with your devices that are placed at the entrance and exit of the packaging machine. It is possible to equip Automac 55 Più with photocells and connections that allow for interaction with portioning machines and weigh-price labelling devices.                                                                                                                                                                                                                                                                                         |
| Plug-and-Pack!                                                                   | Automac 55 Più is powered by 208, 230 or 400 V without any need for compressed air. The maximum in simplicity and silence!                                                                                                                                                                                                                                                                                                                                                                                                                                                                                                                                        |
| Seven independent access points:<br>the comfort is priceless                     | Automac 55 Più has 7 points of access to the internal parts of the machine, which allows for very easy access both for periodic cleaning operations and regular maintenance. The opening of the gull-wing safety guards is particularly useful in the lines where space is limited: once raised, the wings are positioned so as to facilitate film change operations as much as possible. There is nothing under the lift, if part of the product falls from the tray, it lands on the floor without intercepting any part of the machine. This guarantees the highest levels of hygiene and in case of cleaning, the operation is easy and definitely effective. |
| Mission: to package trays<br>of every shape, colour and size,<br>always and well | Automac 55 Più guarantees the packaging of every tray type, of the most varied and creative shapes and colours. Thanks to the many dedicated options, the optimal wrapping of trays ranging from catering types to large sized ones, is always guaranteed. The product is packaged with particular attention to the sealing of the tray underside: the sealing belt is designed to optimise the sealing of the film without overheating the tray. The automatically regulated upper ejector ensures high packaging speed even with high trays or with overflowing product, optimising production and eliminating any possibility of tray blockage in the machine. |
| Reel replacement<br>in less than 45 seconds!                                     | The film can be changed in about 45 seconds, guaranteeing immediate restart of production. The optional second reel support further reduces this time to a much lower 30 seconds. The reduced film reel weight makes the operation easier.                                                                                                                                                                                                                                                                                                                                                                                                                        |
| Ideal for packaging fresh and very fresh products                                | Meat, fish, fruit, vegetables, gastronomy, cheese, and more .                                                                                                                                                                                                                                                                                                                                                                                                                                                                                                                                                                                                     |
| Control panel with colour<br>touch-screen monitor                                | The monitor supplies all types of information with an interface featuring easy and intuitive use. Automac 55 Più can manage up to 29 wrapping programmes, guaranteeing customised programming that no other industrial machine can match. The integrated diagnostic system ensures complete control of the machine and allows for the quick identification of potential anomalies.                                                                                                                                                                                                                                                                                |
| Designed to package,<br>built to amaze                                           | Automac 55 Più has been conceived to provide the best performance using plain and printed stretch film. Fabbri Group Graphic Dept. is at your disposal to create the best look for your product.                                                                                                                                                                                                                                                                                                                                                                                                                                                                  |
| The best ratio between performance and consumption                               | If there are no trays in the in-feed or they arrive intermittently, Automac 55 Più automatically stops all movements, remaining on hold. This dramatically reduces the consumption of electricity and decreases mechanical wear to a minimum, allowing you to extend service intervals. Automac 55 Più runs fast but knows when to stop without any action on your part.                                                                                                                                                                                                                                                                                          |
| Safety before anything else!                                                     | Every part of Automac 55 Più has been designed in compliance with the most stringent regulations for operator safety: all machine parts are protected by safety switches for openable safety guards, by proper sizing of the covers on the in-feed and reinforced straps on the end sealing belt. There are no sharp edges on the metal parts and the rounded design of the aluminium sides minimises accidental impact during movement in the vicinity of the exit belt.                                                                                                                                                                                         |