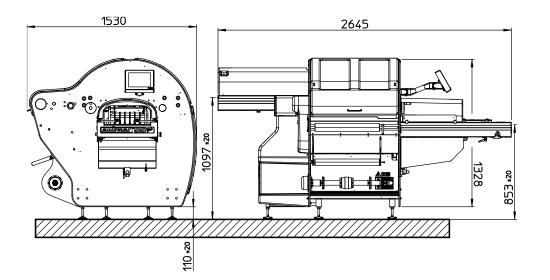

## Main characteristics

| East and flovible                                                                | Automac FF Diù spood set up (may FF nnm) allows to adant the machine to a                                                                                                                                                                                                                                                                                                                                                                                                                                                                                                                                                                                         |
|----------------------------------------------------------------------------------|-------------------------------------------------------------------------------------------------------------------------------------------------------------------------------------------------------------------------------------------------------------------------------------------------------------------------------------------------------------------------------------------------------------------------------------------------------------------------------------------------------------------------------------------------------------------------------------------------------------------------------------------------------------------|
| Fast and flexible                                                                | Automac 55 Più speed set-up (max. 55 ppm) allows to adapt the machine to a wide range of products.                                                                                                                                                                                                                                                                                                                                                                                                                                                                                                                                                                |
| In line packaging machine                                                        | Automac 55 Più can be fitted with extended in-feed conveyors and exit conveyor rollers that allow for best integration with your devices that are placed at the entrance and exit of the packaging machine. It is possible to equip Automac 55 Più with photocells and connections that allow for interaction with portioning machines and weigh-price labelling devices.                                                                                                                                                                                                                                                                                         |
| Plug-and-Pack!                                                                   | Automac 55 Più is powered by 208, 230 or 400 V without any need for compressed air. The maximum in simplicity and silence!                                                                                                                                                                                                                                                                                                                                                                                                                                                                                                                                        |
| Seven independent access points:<br>the comfort is priceless                     | Automac 55 Più has 7 points of access to the internal parts of the machine, which allows for very easy access both for periodic cleaning operations and regular maintenance. The opening of the gull-wing safety guards is particularly useful in the lines where space is limited: once raised, the wings are positioned so as to facilitate film change operations as much as possible. There is nothing under the lift, if part of the product falls from the tray, it lands on the floor without intercepting any part of the machine. This guarantees the highest levels of hygiene and in case of cleaning, the operation is easy and definitely effective. |
| Mission: to package trays<br>of every shape, colour and size,<br>always and well | Automac 55 Più guarantees the packaging of every tray type, of the most varied and creative shapes and colours. Thanks to the many dedicated options, the optimal wrapping of trays ranging from catering types to large sized ones, is always guaranteed. The product is packaged with particular attention to the sealing of the tray underside: the sealing belt is designed to optimise the sealing of the film without overheating the tray. The automatically regulated upper ejector ensures high packaging speed even with high trays or with overflowing product, optimising production and eliminating any possibility of tray blockage in the machine. |
| Reel replacement<br>in less than 45 seconds!                                     | The film can be changed in about 45 seconds, guaranteeing immediate restart of production. The optional second reel support further reduces this time to a much lower 30 seconds. The reduced film reel weight makes the operation easier.                                                                                                                                                                                                                                                                                                                                                                                                                        |
| Ideal for packaging fresh and very fresh products                                | Meat, fish, fruit, vegetables, gastronomy, cheese, and more .                                                                                                                                                                                                                                                                                                                                                                                                                                                                                                                                                                                                     |
| Control panel with colour<br>touch-screen monitor                                | The monitor supplies all types of information with an interface featuring easy and intuitive use. Automac 55 Più can manage up to 29 wrapping programmes, guaranteeing customised programming that no other industrial machine can match. The integrated diagnostic system ensures complete control of the machine and allows for the quick identification of potential anomalies.                                                                                                                                                                                                                                                                                |
| Designed to package,<br>built to amaze                                           | Automac 55 Più has been conceived to provide the best performance using plain and printed stretch film. Fabbri Group Graphic Dept. is at your disposal to create the best look for your product.                                                                                                                                                                                                                                                                                                                                                                                                                                                                  |
| The best ratio between performance and consumption                               | If there are no trays in the in-feed or they arrive intermittently, Automac 55 Più automatically stops all movements, remaining on hold. This dramatically reduces the consumption of electricity and decreases mechanical wear to a minimum, allowing you to extend service intervals. Automac 55 Più runs fast but knows when to stop without any action on your part.                                                                                                                                                                                                                                                                                          |
| Safety before anything else!                                                     | Every part of Automac 55 Più has been designed in compliance with the most stringent regulations for operator safety: all machine parts are protected by safety switches for openable safety guards, by proper sizing of the covers on the in-feed and reinforced straps on the end sealing belt. There are no sharp edges on the metal parts and the rounded design of the aluminium sides minimises accidental impact during movement in the vicinity of the exit belt.                                                                                                                                                                                         |

Wrapping programmes available.

Optional devices

Min tray format (L x W x H mm). With E lifter 120 x 120 x 10.

(LxWxHmm). With A lifter 180 x 180 x 10.

Extended in-feed conveyors up to 6 m. Anti-static in-line roller exit conveyor.

Photocells for client belt and product exit control.

Motorized exit conveyors 90°/180°, right/left.

Motorized tray-turning exit belt.

Teleservice and other optional features.

Server TCP/IP connection.

Stainless steel top covers.

Support for second reel. Elevator for big trays. Side film-clamps device. Solutions for special trays.

Automatic carriage movement.

Photocell for registered printed film.

 $(I \times W \times H mm)$ . With A lifter 230 x 320 x 200\*.

Max tray format (LxWxHmm). With E lifter 250 x 400 x 200\*.

\* It is not possible to achieve the three maximum dimensions of the tray at the same time.

Gruppo Fabbri Vignola guarantees quick, efficient and widespread technical assistance, thanks to a team of qualified and multi-lingual professionals, always at the disposal of customers.