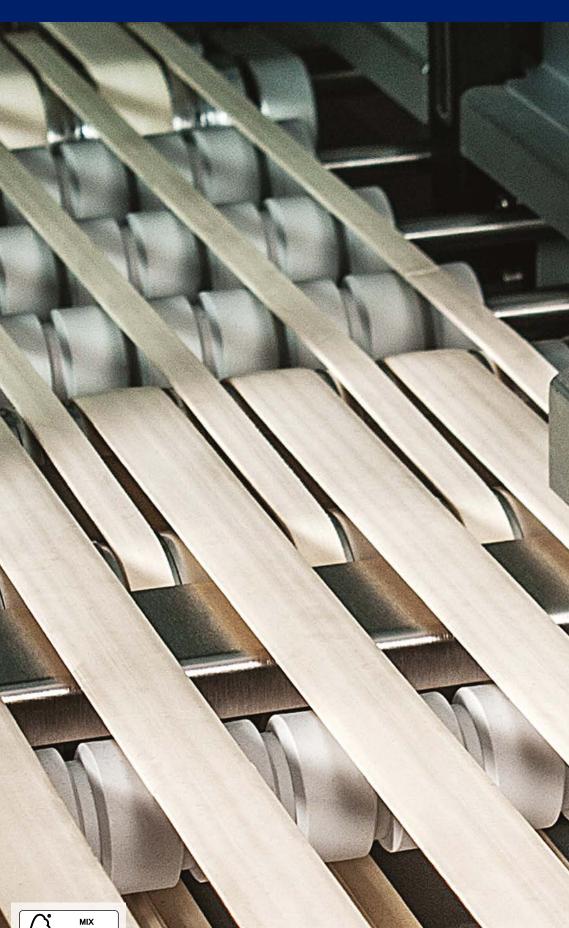

Seconds to change format.

Speed. From 25 to 55 packages

tretch film. Max reel width.