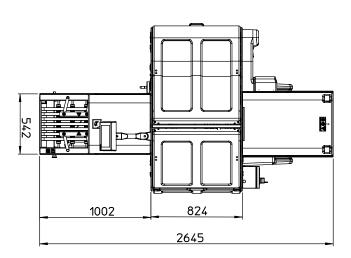

## Main characteristics

| East and flovible                                                                | Automac FF Diù spood set up (may FF nnm) allows to adant the machine to a                                                                                                                                                                                                                                                                                                                                                                                                                                                                                                                                                                                         |
|----------------------------------------------------------------------------------|-------------------------------------------------------------------------------------------------------------------------------------------------------------------------------------------------------------------------------------------------------------------------------------------------------------------------------------------------------------------------------------------------------------------------------------------------------------------------------------------------------------------------------------------------------------------------------------------------------------------------------------------------------------------|
| Fast and flexible                                                                | Automac 55 Più speed set-up (max. 55 ppm) allows to adapt the machine to a wide range of products.                                                                                                                                                                                                                                                                                                                                                                                                                                                                                                                                                                |
| In line packaging machine                                                        | Automac 55 Più can be fitted with extended in-feed conveyors and exit conveyor rollers that allow for best integration with your devices that are placed at the entrance and exit of the packaging machine. It is possible to equip Automac 55 Più with photocells and connections that allow for interaction with portioning machines and weigh-price labelling devices.                                                                                                                                                                                                                                                                                         |
| Plug-and-Pack!                                                                   | Automac 55 Più is powered by 208, 230 or 400 V without any need for compressed air. The maximum in simplicity and silence!                                                                                                                                                                                                                                                                                                                                                                                                                                                                                                                                        |
| Seven independent access points:<br>the comfort is priceless                     | Automac 55 Più has 7 points of access to the internal parts of the machine, which allows for very easy access both for periodic cleaning operations and regular maintenance. The opening of the gull-wing safety guards is particularly useful in the lines where space is limited: once raised, the wings are positioned so as to facilitate film change operations as much as possible. There is nothing under the lift, if part of the product falls from the tray, it lands on the floor without intercepting any part of the machine. This guarantees the highest levels of hygiene and in case of cleaning, the operation is easy and definitely effective. |
| Mission: to package trays<br>of every shape, colour and size,<br>always and well | Automac 55 Più guarantees the packaging of every tray type, of the most varied and creative shapes and colours. Thanks to the many dedicated options, the optimal wrapping of trays ranging from catering types to large sized ones, is always guaranteed. The product is packaged with particular attention to the sealing of the tray underside: the sealing belt is designed to optimise the sealing of the film without overheating the tray. The automatically regulated upper ejector ensures high packaging speed even with high trays or with overflowing product, optimising production and eliminating any possibility of tray blockage in the machine. |
| Reel replacement<br>in less than 45 seconds!                                     | The film can be changed in about 45 seconds, guaranteeing immediate restart of production. The optional second reel support further reduces this time to a much lower 30 seconds. The reduced film reel weight makes the operation easier.                                                                                                                                                                                                                                                                                                                                                                                                                        |
| Ideal for packaging fresh and very fresh products                                | Meat, fish, fruit, vegetables, gastronomy, cheese, and more .                                                                                                                                                                                                                                                                                                                                                                                                                                                                                                                                                                                                     |
| Control panel with colour<br>touch-screen monitor                                | The monitor supplies all types of information with an interface featuring easy and intuitive use. Automac 55 Più can manage up to 29 wrapping programmes, guaranteeing customised programming that no other industrial machine can match. The integrated diagnostic system ensures complete control of the machine and allows for the quick identification of potential anomalies.                                                                                                                                                                                                                                                                                |
| Designed to package,<br>built to amaze                                           | Automac 55 Più has been conceived to provide the best performance using plain and printed stretch film. Fabbri Group Graphic Dept. is at your disposal to create the best look for your product.                                                                                                                                                                                                                                                                                                                                                                                                                                                                  |
| The best ratio between performance and consumption                               | If there are no trays in the in-feed or they arrive intermittently, Automac 55 Più automatically stops all movements, remaining on hold. This dramatically reduces the consumption of electricity and decreases mechanical wear to a minimum, allowing you to extend service intervals. Automac 55 Più runs fast but knows when to stop without any action on your part.                                                                                                                                                                                                                                                                                          |
| Safety before anything else!                                                     | Every part of Automac 55 Più has been designed in compliance with the most stringent regulations for operator safety: all machine parts are protected by safety switches for openable safety guards, by proper sizing of the covers on the in-feed and reinforced straps on the end sealing belt. There are no sharp edges on the metal parts and the rounded design of the aluminium sides minimises accidental impact during movement in the vicinity of the exit belt.                                                                                                                                                                                         |

Wrapping programmes available.

Optional devices

Min tray format (L x W x H mm). With E lifter 120 x 120 x 10.

(LxWxHmm). With A lifter 180 x 180 x 10.

Extended in-feed conveyors up to 6 m. Anti-static in-line roller exit conveyor.

Photocells for client belt and product exit control.

Motorized exit conveyors 90°/180°, right/left.

Motorized tray-turning exit belt.

Teleservice and other optional features.

Server TCP/IP connection.

Stainless steel top covers.

Support for second reel. Elevator for big trays. Side film-clamps device. Solutions for special trays.

Automatic carriage movement.

Photocell for registered printed film.

 $(I \times W \times H mm)$ . With A lifter 230 x 320 x 200\*.

Max tray format (LxWxHmm). With E lifter 250 x 400 x 200\*.

\* It is not possible to achieve the three maximum dimensions of the tray at the same time.

Gruppo Fabbri Vignola guarantees quick, efficient and widespread technical assistance, thanks to a team of qualified and multi-lingual professionals, always at the disposal of customers.