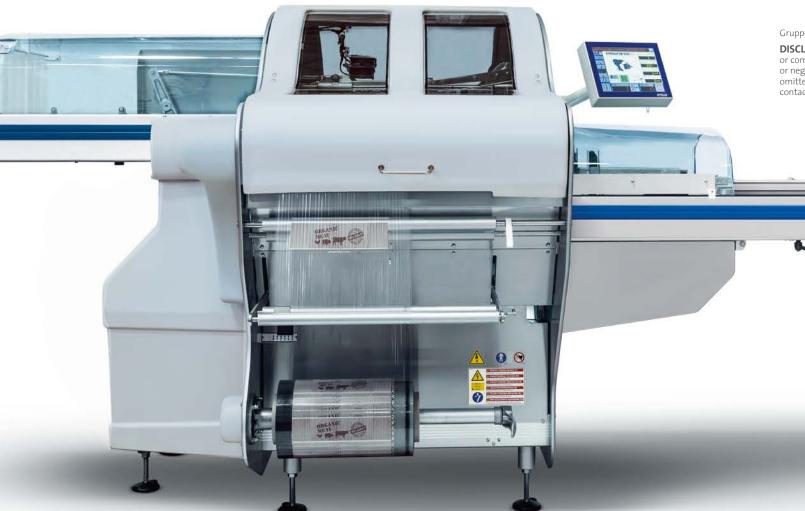

## **AUTOMAC 55 PIÙ**

Automatic wrapper based on stretch technology, **Automac 55 Più** is the ideal choice for packaging centers that require high productivity.

Automac 55 Più is characterized by reliability, flexibility of use and its ergonomic design, a feature which is particularly appreciated by the operators.

Automac 55 Più is compliant with the most stringent existing safety standards and offers a comfortable and safe work area.