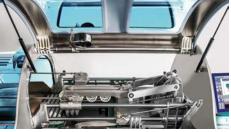

## Main characteristics

| East and flovible                                                                | Automac FF Diù spood set up (may FF nnm) allows to adant the machine to a                                                                                                                                                                                                                                                                                                                                                                                                                                                                                                                                                                                         |
|----------------------------------------------------------------------------------|-------------------------------------------------------------------------------------------------------------------------------------------------------------------------------------------------------------------------------------------------------------------------------------------------------------------------------------------------------------------------------------------------------------------------------------------------------------------------------------------------------------------------------------------------------------------------------------------------------------------------------------------------------------------|
| Fast and flexible                                                                | Automac 55 Più speed set-up (max. 55 ppm) allows to adapt the machine to a wide range of products.                                                                                                                                                                                                                                                                                                                                                                                                                                                                                                                                                                |
| In line packaging machine                                                        | Automac 55 Più can be fitted with extended in-feed conveyors and exit conveyor rollers that allow for best integration with your devices that are placed at the entrance and exit of the packaging machine. It is possible to equip Automac 55 Più with photocells and connections that allow for interaction with portioning machines and weigh-price labelling devices.                                                                                                                                                                                                                                                                                         |
| Plug-and-Pack!                                                                   | Automac 55 Più is powered by 208, 230 or 400 V without any need for compressed air. The maximum in simplicity and silence!                                                                                                                                                                                                                                                                                                                                                                                                                                                                                                                                        |
| Seven independent access points:<br>the comfort is priceless                     | Automac 55 Più has 7 points of access to the internal parts of the machine, which allows for very easy access both for periodic cleaning operations and regular maintenance. The opening of the gull-wing safety guards is particularly useful in the lines where space is limited: once raised, the wings are positioned so as to facilitate film change operations as much as possible. There is nothing under the lift, if part of the product falls from the tray, it lands on the floor without intercepting any part of the machine. This guarantees the highest levels of hygiene and in case of cleaning, the operation is easy and definitely effective. |
| Mission: to package trays<br>of every shape, colour and size,<br>always and well | Automac 55 Più guarantees the packaging of every tray type, of the most varied and creative shapes and colours. Thanks to the many dedicated options, the optimal wrapping of trays ranging from catering types to large sized ones, is always guaranteed. The product is packaged with particular attention to the sealing of the tray underside: the sealing belt is designed to optimise the sealing of the film without overheating the tray. The automatically regulated upper ejector ensures high packaging speed even with high trays or with overflowing product, optimising production and eliminating any possibility of tray blockage in the machine. |
| Reel replacement<br>in less than 45 seconds!                                     | The film can be changed in about 45 seconds, guaranteeing immediate restart of production. The optional second reel support further reduces this time to a much lower 30 seconds. The reduced film reel weight makes the operation easier.                                                                                                                                                                                                                                                                                                                                                                                                                        |
| Ideal for packaging fresh and very fresh products                                | Meat, fish, fruit, vegetables, gastronomy, cheese, and more .                                                                                                                                                                                                                                                                                                                                                                                                                                                                                                                                                                                                     |
| Control panel with colour<br>touch-screen monitor                                | The monitor supplies all types of information with an interface featuring easy and intuitive use. Automac 55 Più can manage up to 29 wrapping programmes, guaranteeing customised programming that no other industrial machine can match. The integrated diagnostic system ensures complete control of the machine and allows for the quick identification of potential anomalies.                                                                                                                                                                                                                                                                                |
| Designed to package,<br>built to amaze                                           | Automac 55 Più has been conceived to provide the best performance using plain and printed stretch film. Fabbri Group Graphic Dept. is at your disposal to create the best look for your product.                                                                                                                                                                                                                                                                                                                                                                                                                                                                  |
| The best ratio between performance and consumption                               | If there are no trays in the in-feed or they arrive intermittently, Automac 55 Più automatically stops all movements, remaining on hold. This dramatically reduces the consumption of electricity and decreases mechanical wear to a minimum, allowing you to extend service intervals. Automac 55 Più runs fast but knows when to stop without any action on your part.                                                                                                                                                                                                                                                                                          |
| Safety before anything else!                                                     | Every part of Automac 55 Più has been designed in compliance with the most stringent regulations for operator safety: all machine parts are protected by safety switches for openable safety guards, by proper sizing of the covers on the in-feed and reinforced straps on the end sealing belt. There are no sharp edges on the metal parts and the rounded design of the aluminium sides minimises accidental impact during movement in the vicinity of the exit belt.                                                                                                                                                                                         |