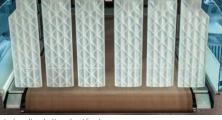

Seconds to change format.

Speed. From 25 to 55 packages

tretch film. Max reel width.