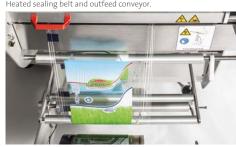

## Main characteristics

| East and flovible                                                                | Automac FF Diù spood set up (may FF nnm) allows to adant the machine to a                                                                                                                                                                                                                                                                                                                                                                                                                                                                                                                                                                                         |
|----------------------------------------------------------------------------------|-------------------------------------------------------------------------------------------------------------------------------------------------------------------------------------------------------------------------------------------------------------------------------------------------------------------------------------------------------------------------------------------------------------------------------------------------------------------------------------------------------------------------------------------------------------------------------------------------------------------------------------------------------------------|
| Fast and flexible                                                                | Automac 55 Più speed set-up (max. 55 ppm) allows to adapt the machine to a wide range of products.                                                                                                                                                                                                                                                                                                                                                                                                                                                                                                                                                                |
| In line packaging machine                                                        | Automac 55 Più can be fitted with extended in-feed conveyors and exit conveyor rollers that allow for best integration with your devices that are placed at the entrance and exit of the packaging machine. It is possible to equip Automac 55 Più with photocells and connections that allow for interaction with portioning machines and weigh-price labelling devices.                                                                                                                                                                                                                                                                                         |
| Plug-and-Pack!                                                                   | Automac 55 Più is powered by 208, 230 or 400 V without any need for compressed air. The maximum in simplicity and silence!                                                                                                                                                                                                                                                                                                                                                                                                                                                                                                                                        |
| Seven independent access points:<br>the comfort is priceless                     | Automac 55 Più has 7 points of access to the internal parts of the machine, which allows for very easy access both for periodic cleaning operations and regular maintenance. The opening of the gull-wing safety guards is particularly useful in the lines where space is limited: once raised, the wings are positioned so as to facilitate film change operations as much as possible. There is nothing under the lift, if part of the product falls from the tray, it lands on the floor without intercepting any part of the machine. This guarantees the highest levels of hygiene and in case of cleaning, the operation is easy and definitely effective. |
| Mission: to package trays<br>of every shape, colour and size,<br>always and well | Automac 55 Più guarantees the packaging of every tray type, of the most varied and creative shapes and colours. Thanks to the many dedicated options, the optimal wrapping of trays ranging from catering types to large sized ones, is always guaranteed. The product is packaged with particular attention to the sealing of the tray underside: the sealing belt is designed to optimise the sealing of the film without overheating the tray. The automatically regulated upper ejector ensures high packaging speed even with high trays or with overflowing product, optimising production and eliminating any possibility of tray blockage in the machine. |
| Reel replacement<br>in less than 45 seconds!                                     | The film can be changed in about 45 seconds, guaranteeing immediate restart of production. The optional second reel support further reduces this time to a much lower 30 seconds. The reduced film reel weight makes the operation easier.                                                                                                                                                                                                                                                                                                                                                                                                                        |
| Ideal for packaging fresh and very fresh products                                | Meat, fish, fruit, vegetables, gastronomy, cheese, and more .                                                                                                                                                                                                                                                                                                                                                                                                                                                                                                                                                                                                     |
| Control panel with colour<br>touch-screen monitor                                | The monitor supplies all types of information with an interface featuring easy and intuitive use. Automac 55 Più can manage up to 29 wrapping programmes, guaranteeing customised programming that no other industrial machine can match. The integrated diagnostic system ensures complete control of the machine and allows for the quick identification of potential anomalies.                                                                                                                                                                                                                                                                                |
| Designed to package,<br>built to amaze                                           | Automac 55 Più has been conceived to provide the best performance using plain and printed stretch film. Fabbri Group Graphic Dept. is at your disposal to create the best look for your product.                                                                                                                                                                                                                                                                                                                                                                                                                                                                  |
| The best ratio between performance and consumption                               | If there are no trays in the in-feed or they arrive intermittently, Automac 55 Più automatically stops all movements, remaining on hold. This dramatically reduces the consumption of electricity and decreases mechanical wear to a minimum, allowing you to extend service intervals. Automac 55 Più runs fast but knows when to stop without any action on your part.                                                                                                                                                                                                                                                                                          |
| Safety before anything else!                                                     | Every part of Automac 55 Più has been designed in compliance with the most stringent regulations for operator safety: all machine parts are protected by safety switches for openable safety guards, by proper sizing of the covers on the in-feed and reinforced straps on the end sealing belt. There are no sharp edges on the metal parts and the rounded design of the aluminium sides minimises accidental impact during movement in the vicinity of the exit belt.                                                                                                                                                                                         |