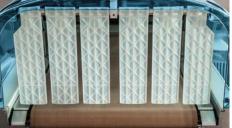

Seconds to change format.

Speed. From 25 to 55 packages

tretch film. Max reel width.